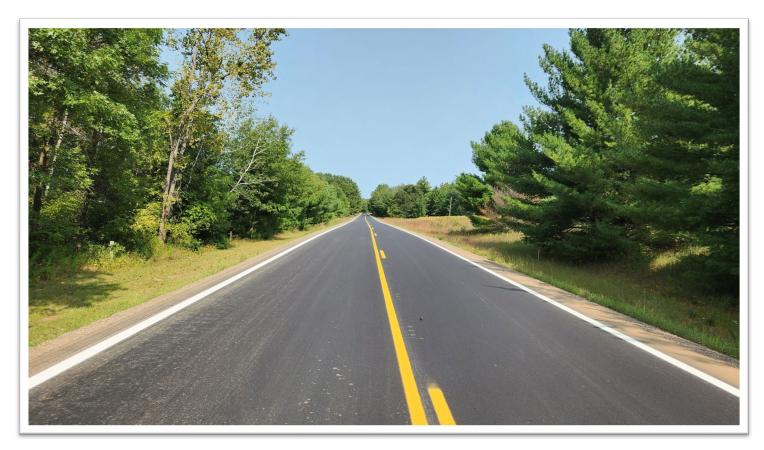

## What has been happening:

Work on CR 60 is complete. The past few weeks crews finished paving, reshaped ditches were needed and installed new traffic markings. Chisago County would Like to thank Knife River Corp. and many others who helped complete this project.

**Status: Complete** 