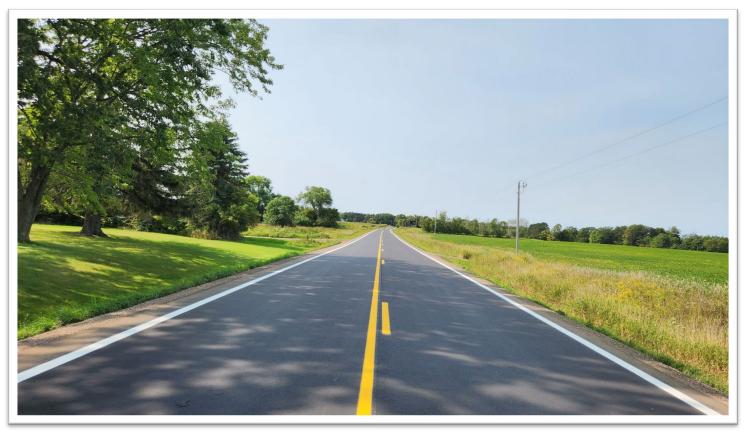

## What has been happening:

Work on CR 60 is complete. The past few weeks crews finished paving, reshaped ditches were needed and installed new traffic markings. Chisago County would Like to thank Knife River Corp. and many others who helped complete this project.

**Status: Complete** 