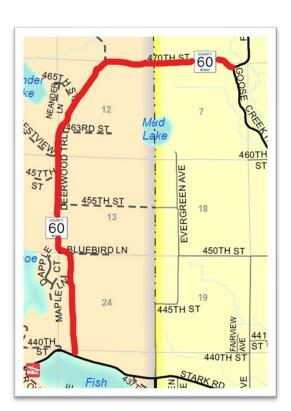

#### Where:

• On CR 60 from CSAH 10 to Goose Creek Rd.

## What has been happening:

Work on CR 60 is complete. The past few weeks crews finished paving, reshaped ditches were needed and installed new traffic markings. Chisago County would Like to thank Knife River Corp. and many others who helped complete this project.