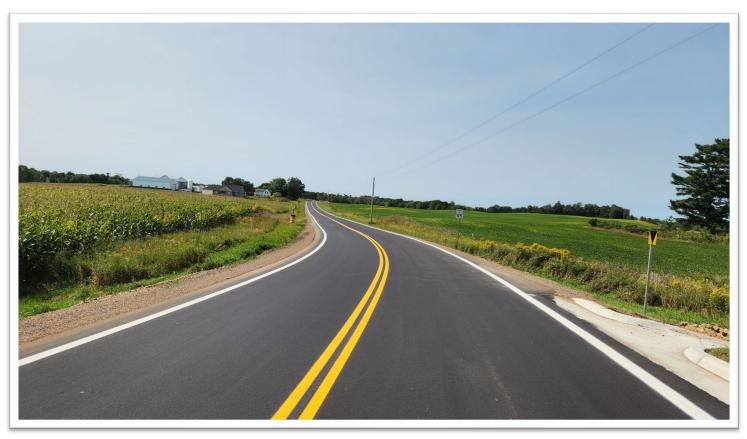

## What has been happening:

Work on CR 60 is complete. The past few weeks crews finished paving, reshaped ditches were needed and installed new traffic markings. Chisago County would Like to thank Knife River Corp. and many others who helped complete this project.

**Status: Complete** 