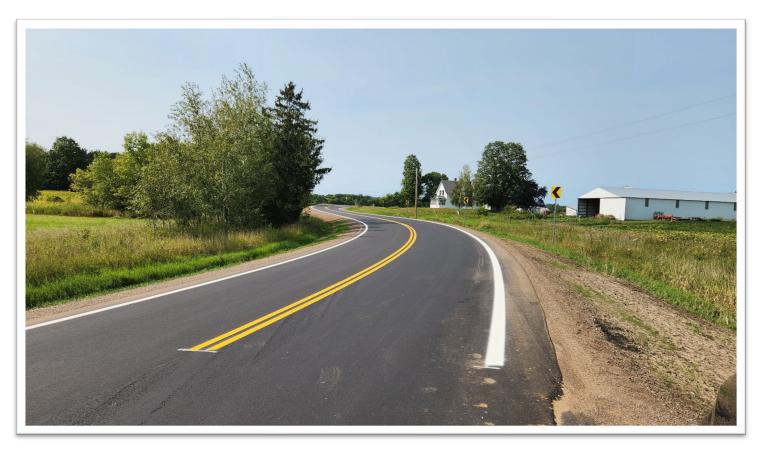

## What has been happening:

Work on CR 60 is complete. The past few weeks crews finished paving, reshaped ditches were needed and installed new traffic markings. Chisago County would Like to thank Knife River Corp. and many others who helped complete this project.

**Status: Complete** 

#### **David Cherry, Project Inspector**

Email: <u>David.cherry@chisagocountymn.gov</u>

Cell: (651) 755-7248

**Reconditioned CR 60** 

Reconditioned CR 60

Reconditioned CR 60

Reconditioned CR 60

Reconditioned CR 60